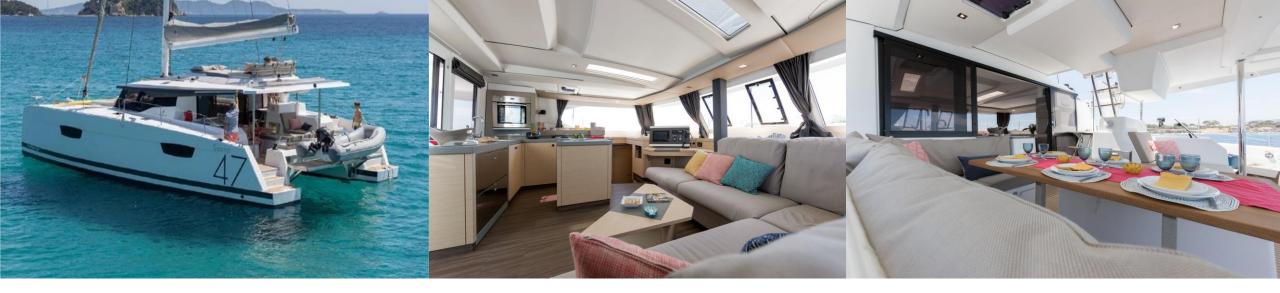

## SAONA 47 by FOUNTAINE PAJOT





- The **Saona 47** raises the art of living at sea to the highest standards of Fountaine Pajot. This 13.94-m. **luxury cruising catamaran** captivates the eye with its noble and distinguished personality, its imposing presence on the water both at sea and at anchor.
- On board, everything is designed to celebrate life and its intense moments of togetherness, singling out beautiful relaxation areas: a real beach club on the rear platform, a vast 5.5 m2 sunbathing area at the front or at the helm station and an outstanding 9m2 lounge deck.
- Inside, the refinement resides in its bright and cosy saloon, which includes a beautifully fitted kitchen.
- The cabins compete in comfort and refinement, with 5 cabins, all with private lavatories.
- Its haughty lines afford the **catamaran** Saona 47