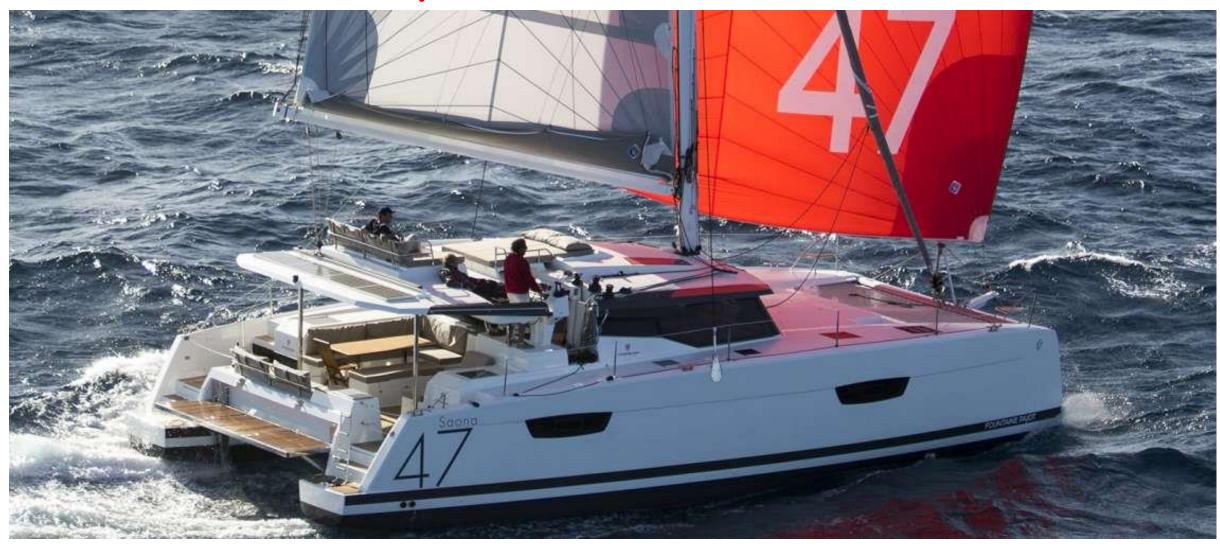

## SAONA 47 by FOUNTAINE PAJOT

- The **Saona 47** raises the art of living at sea to the highest standards of Fountaine Pajot. This 13.94-m. **luxury cruising catamaran** captivates the eye with its noble and distinguished personality, its imposing presence on the water both at sea and at anchor.
- On board, everything is designed to celebrate life and its intense moments of togetherness, singling out beautiful relaxation areas: a real beach club on the rear platform, a vast 5.5 m2 sunbathing area at the front or at the helm station and an outstanding 9m2 lounge deck.
- Inside, the refinement resides in its bright and cosy saloon, which includes a beautifully fitted kitchen.
- The cabins compete in comfort and refinement, with 5 cabins, all with private lavatories.
- Its haughty lines afford the **catamaran** Saona 47 an agile and flexible handling. At the helm, let yourself be carried away by the beautiful sensations it provides and experience its sliding performance intensely, supported by an optimal weight / volume ratio ensuring speed and balance.