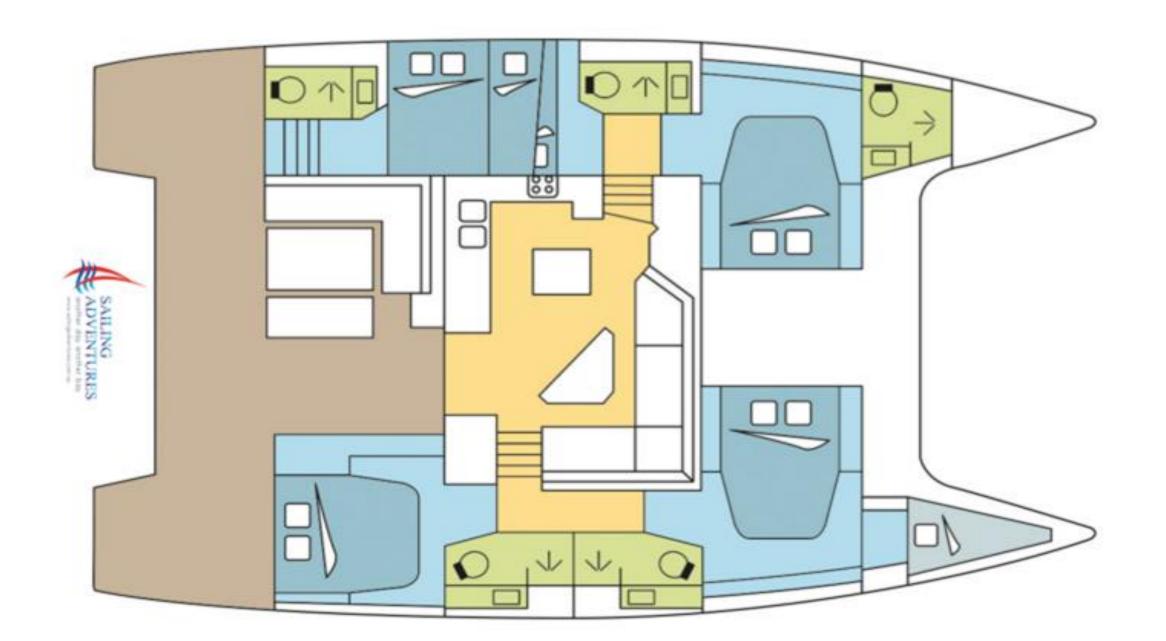

r both at sea and at anchor.
- On board, everything is designed to celebrate life and its intense moments of togetherness, singling out beautiful relaxation areas: a real beach club on the rear platform, a vast 5.5 m2 sunbathing area at the front or at the helm station and an outstanding 9m2 lounge deck.
- Inside, the refinement resides in its bright and cosy saloon, which includes a beautifully fitted kitchen.
- The cabins compete in comfort and refinement, with 5 cabins, all with private lavatories.
- Its haughty lines afford the **catamaran** Saona 47 an agile and flexible handling. At the helm, let yourself be carried away by the beautiful sensations it provides and experience its sliding performance intensely, supported by an optimal weight / volume ratio ensuring speed and balance.